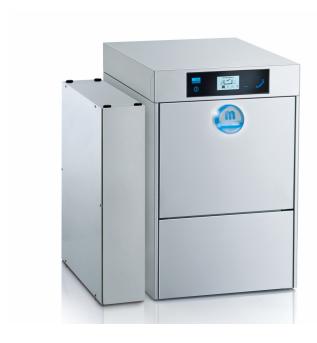

## **MiClean US**

## Glass Washing Machine with separate GiO module

## **Product Features & Benefits**

- Handle with LED illumination and colour-coded status display
- Touch display mad from hygienic safety glass with program progress indicator with high resolution, TFT colour graphic display
- Intuitive operation-blue operating concept
- Interior lights up when door is opened
- Bluetooth interface
- M-Clean filter-active filter system (including monitoring of correct positioning and function)
- Stainless steel detergent and rinse aid lines inside the unit

## **Optional Features**

- Stainless Steel Cupboard
- GIO MODULE, integrated reverse osmosis system
- Air Concept heat recovery system

#For connection to cold water and/or short basket exchange times, the wash cycles may increase to achieve hygienic final rinse temperatures.