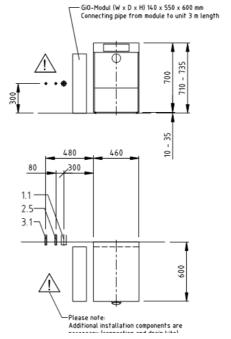

3NPE 400V Connection ensures a quicker wash cycle

|                                      |              |                | 1.00                  |
|--------------------------------------|--------------|----------------|-----------------------|
| MEIKO MiClean Model US               |              |                |                       |
| TECHNICAL SPECIFICATIONS             |              |                |                       |
| Tank heating in Kw:                  |              |                | 2.0                   |
| Booster heating in Kw: (requires hot |              |                | 2.0                   |
| water supply)                        |              |                |                       |
| Pump capacity in Kw:                 |              |                | 0.55                  |
| Water consumption L/basket           |              |                | 1.9                   |
| Tank capacity in litres              |              |                | 7.5                   |
| Basket dimensions in mm              |              |                | 400 x 400             |
| #Programme cycle in seconds          |              |                | 90/120/180            |
| #Theoretical basket capacity         |              |                | 40/30/20              |
| 1.0                                  | Machine      | Pump out drain | Hose ¾ "              |
|                                      | connection   |                |                       |
|                                      | drain        |                |                       |
| 1.1                                  | Drain point  | Max. 300mm     | 50mm                  |
|                                      |              | from floor     |                       |
| 2.0                                  | Machine      | Nominal value  | Thread ¾ "            |
|                                      | connection   |                |                       |
|                                      | point        |                |                       |
| 2.5                                  | Water supply | Flow pressure  | 1 bar -5 bar          |
|                                      | point        | Temperature    | Cold water            |
|                                      |              | Water hardness | Max 53.4ppm           |
| 3.0                                  | Machine      | Total rating   | 15A Plug top supplied |
|                                      | connection   |                | for single phase      |
|                                      | electrical   |                | connection            |
| #3.1                                 | Electrical   | Single phase   | 1NPE 230V 50Hz,       |
|                                      | point        | option         | 2.9Kw                 |
| #3.1                                 | Electrical   | Three phase    | 3NPE 400V 50Hz,       |
|                                      | point        | option         | 7Kw                   |
|                                      | , ,          | • -            |                       |