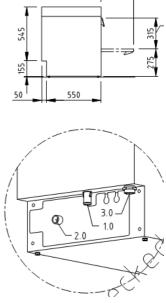

3NPE 400V Connection ensures a quicker wash cycle

|                                      |              |                | 1.00                  |
|--------------------------------------|--------------|----------------|-----------------------|
| MEIKO MiClean Model US               |              |                |                       |
| TECHNICAL SPECIFICATIONS             |              |                |                       |
| Tank heating in Kw:                  |              |                | 2.0                   |
| Booster heating in Kw: (requires hot |              |                | 2.0                   |
| water supply)                        |              |                |                       |
| Pump capacity in Kw:                 |              |                | 0.55                  |
| Water consumption L/basket           |              |                | 1.9                   |
| Tank capacity in litres              |              |                | 7.5                   |
| Basket dimensions in mm              |              |                | 400 x 400             |
| #Programme cycle in seconds          |              |                | 90/120/180            |
| #Theoretical basket capacity         |              |                | 40/30/20              |
| 1.0                                  | Machine      | Pump out drain | Hose ¾ "              |
|                                      | connection   |                |                       |
|                                      | drain        |                |                       |
| 1.1                                  | Drain point  | Max. 300mm     | 50mm                  |
|                                      |              | from floor     |                       |
| 2.0                                  | Machine      | Nominal value  | Thread ¾ "            |
|                                      | connection   |                |                       |
|                                      | point        |                |                       |
| 2.5                                  | Water supply | Flow pressure  | 1 bar -5 bar          |
|                                      | point        | Temperature    | Cold water            |
|                                      |              | Water hardness | Max 53.4ppm           |
| 3.0                                  | Machine      | Total rating   | 15A Plug top supplied |
|                                      | connection   |                | for single phase      |
|                                      | electrical   |                | connection            |
| #3.1                                 | Electrical   | Single phase   | 1NPE 230V 50Hz,       |
|                                      | point        | option         | 2.9Kw                 |
| #3.1                                 | Electrical   | Three phase    | 3NPE 400V 50Hz,       |
|                                      | point        | option         | 7Kw                   |
|                                      | , ,          | • -            |                       |