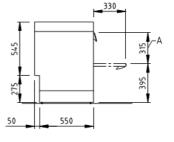

3NPE 400V Connection ensures a quicker wash cycle

| MEIKO MiClean Model US               |              |                |                       |
|--------------------------------------|--------------|----------------|-----------------------|
| TECHNICAL SPECIFICATIONS             |              |                |                       |
| Tank heating in Kw:                  |              |                | 2.0                   |
| Booster heating in Kw: (requires hot |              |                | 2.0                   |
| water supply)                        |              |                |                       |
| Pump capacity in Kw:                 |              |                | 0.55                  |
| Water consumption L/basket           |              |                | 1.9                   |
| Tank capacity in litres              |              |                | 7.5                   |
| Basket dimensions in mm              |              |                | 400 x 400             |
| #Programme cycle in seconds          |              |                | 90/120/180            |
| #Theoretical basket capacity         |              |                | 40/30/20              |
| 1.0                                  | Machine      | Pump out drain | Hose ¾ "              |
|                                      | connection   |                |                       |
|                                      | drain        |                |                       |
| 1.1                                  | Drain point  | Max. 300mm     | 50mm                  |
|                                      |              | from floor     |                       |
| 2.0                                  | Machine      | Nominal value  | Thread ¾ "            |
|                                      | connection   |                |                       |
|                                      | point        |                |                       |
| 2.5                                  | Water supply | Flow pressure  | 1 bar -5 bar          |
|                                      | point        | Temperature    | Cold water            |
|                                      |              | Water hardness | Max 53.4ppm           |
| 3.0                                  | Machine      | Total rating   | 15A Plug top supplied |
|                                      | connection   |                | for single phase      |
|                                      | electrical   |                | connection            |
| #3.1                                 | Electrical   | Single phase   | 1NPE 230V 50Hz,       |
|                                      | point        | option         | 2.9Kw                 |
| #3.1                                 | Electrical   | Three phase    | 3NPE 400V 50Hz,       |
|                                      | point        | option         | 7Kw                   |
|                                      | •            | -              |                       |