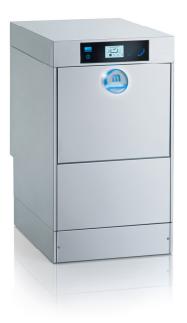

## **MiClean US**

## Glass Washing Machine with plinth mounted GiO module

## **Product Features & Benefits**

- Handle with LED illumination and colour-coded status display
- Touch display mad from hygienic safety glass with program progress indicator with high resolution, TFT colour graphic display
- Intuitive operation-blue operating concept
- Interior lights up when door is opened
- Bluetooth interface
- M-Clean filter-active filter system (including monitoring of correct positioning and function)
- Stainless steel detergent and rinse aid lines inside the unit