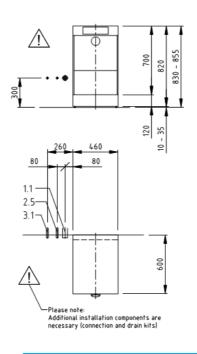

3NPE 400V Connection ensures a quicker wash cycle

| MEIKO MiClean Model US               |              |                |                       |
|--------------------------------------|--------------|----------------|-----------------------|
| TECHNICAL SPECIFICATIONS             |              |                |                       |
| Tank heating in Kw:                  |              |                | 2.0                   |
| Booster heating in Kw: (requires hot |              |                | 2.0                   |
| water supply)                        |              |                |                       |
| Pump capacity in Kw:                 |              |                | 0.55                  |
| Water consumption L/basket           |              |                | 1.9                   |
| Tank capacity in litres              |              |                | 7.5                   |
| Basket dimensions in mm              |              |                | 400 x 400             |
| #Programme cycle in seconds          |              |                | 90/120/180            |
| #Theoretical basket capacity         |              |                | 40/30/20              |
| 1.0                                  | Machine      | Pump out drain | Hose ¾ "              |
|                                      | connection   |                |                       |
|                                      | drain        |                |                       |
| 1.1                                  | Drain point  | Max. 300mm     | 50mm                  |
|                                      |              | from floor     |                       |
| 2.0                                  | Machine      | Nominal value  | Thread ¾ "            |
|                                      | connection   |                |                       |
|                                      | point        |                |                       |
| 2.5                                  | Water supply | Flow pressure  | 1 bar -5 bar          |
|                                      | point        | Temperature    | Cold water            |
|                                      |              | Water hardness | Max 53.4ppm           |
| 3.0                                  | Machine      | Total rating   | 15A Plug top supplied |
|                                      | connection   |                | for single phase      |
|                                      | electrical   |                | connection            |
| #3.1                                 | Electrical   | Single phase   | 1NPE 230V 50Hz,       |
|                                      | point        | option         | 2.9Kw                 |
| #3.1                                 | Electrical   | Three phase    | 3NPE 400V 50Hz,       |
|                                      | point        | option         | 7Kw                   |
|                                      | •            | -              |                       |