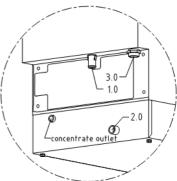

3NPE 400V Connection ensures a quicker wash cycle

| MEIKO MiClean Model US               |              |                |                       |
|--------------------------------------|--------------|----------------|-----------------------|
| TECHNICAL SPECIFICATIONS             |              |                |                       |
| Tank heating in Kw:                  |              |                | 2.0                   |
| Booster heating in Kw: (requires hot |              |                | 2.0                   |
| water supply)                        |              |                |                       |
| Pump capacity in Kw:                 |              |                | 0.55                  |
| Water consumption L/basket           |              |                | 1.9                   |
| Tank capacity in litres              |              |                | 7.5                   |
| Basket dimensions in mm              |              |                | 400 x 400             |
| #Programme cycle in seconds          |              |                | 90/120/180            |
| #Theoretical basket capacity         |              |                | 40/30/20              |
| 1.0                                  | Machine      | Pump out drain | Hose ¾ "              |
|                                      | connection   |                |                       |
|                                      | drain        |                |                       |
| 1.1                                  | Drain point  | Max. 300mm     | 50mm                  |
|                                      |              | from floor     |                       |
| 2.0                                  | Machine      | Nominal value  | Thread ¾ "            |
|                                      | connection   |                |                       |
|                                      | point        |                |                       |
| 2.5                                  | Water supply | Flow pressure  | 1 bar -5 bar          |
|                                      | point        | Temperature    | Cold water            |
|                                      |              | Water hardness | Max 53.4ppm           |
| 3.0                                  | Machine      | Total rating   | 15A Plug top supplied |
|                                      | connection   |                | for single phase      |
|                                      | electrical   |                | connection            |
| #3.1                                 | Electrical   | Single phase   | 1NPE 230V 50Hz,       |
|                                      | point        | option         | 2.9Kw                 |
| #3.1                                 | Electrical   | Three phase    | 3NPE 400V 50Hz,       |
|                                      | point        | option         | 7Kw                   |
|                                      | •            | -              |                       |