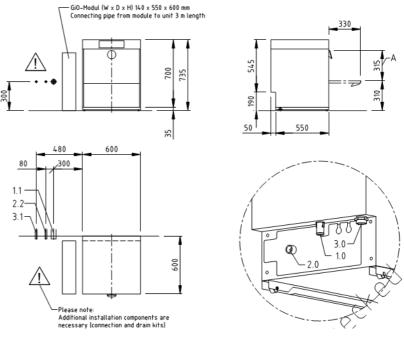

3NPE 400V Connection ensures a quicker wash cycle

| TECHNICAL SPECIFICATIONS             |                    |                              |                       |
|--------------------------------------|--------------------|------------------------------|-----------------------|
| Tank heating in Kw:                  |                    |                              | 2.0                   |
| Booster heating in Kw: (requires hot |                    |                              | 2.0                   |
| water supply)                        |                    |                              |                       |
| Pump capacity in Kw:                 |                    |                              | 0.55                  |
| Water consumption L/basket           |                    |                              | 2.4                   |
| Tank capacity in litres              |                    |                              | 11                    |
| Basket dimensions in mm              |                    |                              | 500 x 500             |
| #Programme cycle in seconds          |                    |                              | 90/120/180            |
| #Theoretical basket capacity         |                    |                              | 40/30/20              |
| 1.0                                  | Machine            | Pump out drain               | Hose ¾ "              |
|                                      | connection         |                              |                       |
|                                      | drain              |                              |                       |
| 1.1                                  | Drain point        | Max. 300mm                   | 50mm                  |
|                                      |                    | from floor                   |                       |
| 2.0                                  | Machine            | Nominal value                | Thread ¾ "            |
|                                      | connection         |                              |                       |
| 2.2                                  | point              | Flow proceuro                | 1 bar -5 bar          |
| ۷.۷                                  | Water supply point | Flow pressure<br>Temperature | Cold water            |
|                                      | ροιπι              | Water hardness               | Max 53.4ppm           |
| 3.0                                  | Machine            | Total rating                 | 15A Plug top supplied |
| 3.0                                  | connection         | Total rating                 | for single phase      |
|                                      | electrical         |                              | connection            |
| #3.1                                 | Electrical         | Single phase                 | 1NPE 230V 50Hz,       |
|                                      | point              | option                       | 2.9Kw                 |
|                                      | •                  | •                            |                       |
| #3.1                                 | Electrical         | Three phase                  | 3NPE 400V 50Hz,       |
|                                      | point              | option                       | 7Kw                   |
|                                      |                    |                              |                       |