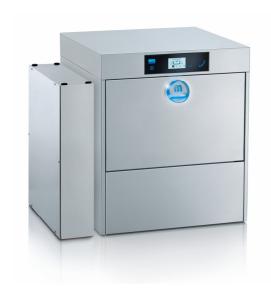

## **MiClean UM**

## Glass Washing Machine with separate GiO module

## **Optional Features**

- Stainless Steel Cupboard
- GIO MODULE, integrated reverse osmosis system
- Air Concept heat recovery system

#For connection to cold water and/or short basket exchange times, the wash cycles may increase to achieve hygienic final rinse temperatures.