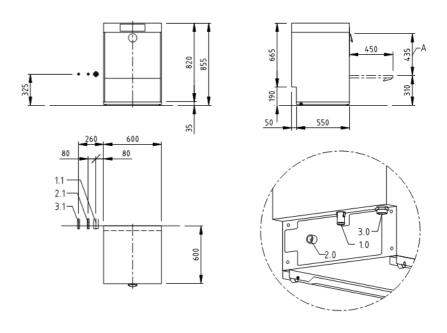

| MEIKO MiClean Model UM  TECHNICAL SPECIFICATIONS  Tank heating in Kw: 2.0  Booster heating in Kw: (requires hot vater supply)  Pump capacity in Kw: 0.55  Water consumption L/basket 2.4  Tank capacity in litres 11  Basket dimensions in mm 500 x 500  #Programme cycle in seconds 90/120/180  #Theoretical basket capacity 40/30/20  1.0 Machine Pump out drain Hose ¾ "                                                       |
|-----------------------------------------------------------------------------------------------------------------------------------------------------------------------------------------------------------------------------------------------------------------------------------------------------------------------------------------------------------------------------------------------------------------------------------|
| Tank heating in Kw:  Booster heating in Kw: (requires hot water supply)  Pump capacity in Kw:  Water consumption L/basket  Tank capacity in litres  Basket dimensions in mm  #Programme cycle in seconds  #Theoretical basket capacity  1.0 Machine connection  2.0  2.0  2.0  2.0  2.0  4.0  5.5  Water consumption L/basket  2.4  Tank capacity in litres  11  Basket dimensions in mm  500 x 500  #O/30/20  HOse ¾ "  Hose ¾ " |
| Booster heating in Kw: (requires hot water supply)  Pump capacity in Kw: 0.55  Water consumption L/basket 2.4  Tank capacity in litres 11  Basket dimensions in mm 500 x 500  #Programme cycle in seconds 90/120/180  #Theoretical basket capacity 40/30/20  1.0 Machine Pump out drain connection Pump out drain                                                                                                                 |
| water supply)  Pump capacity in Kw:  Water consumption L/basket  Tank capacity in litres  Basket dimensions in mm  #Programme cycle in seconds  #Theoretical basket capacity  10  Machine  connection  Dump out drain  Construction  0.55  2.4  11  500 x 500  #0/120/180  #0/30/20  Hose ¾ "                                                                                                                                     |
| Pump capacity in Kw:  Water consumption L/basket  Tank capacity in litres  Basket dimensions in mm  #Programme cycle in seconds  #Theoretical basket capacity  1.0 Machine connection  O.55  2.4  1.1  Book 500 x 500  #0/120/180  #0/30/20  Hose ¾ "                                                                                                                                                                             |
| Water consumption L/basket  Tank capacity in litres  Basket dimensions in mm  #Programme cycle in seconds  #Theoretical basket capacity  1.0 Machine connection  Connection  Consumption L/basket  2.4  2.4  1.0  Machine Pump out 500 x 500  90/120/180  40/30/20  Hose ¾ "                                                                                                                                                      |
| Tank capacity in litres 11  Basket dimensions in mm 500 x 500  #Programme cycle in seconds 90/120/180  #Theoretical basket capacity 40/30/20  1.0 Machine Pump out drain connection Pump out drain                                                                                                                                                                                                                                |
| Basket dimensions in mm 500 x 500  #Programme cycle in seconds 90/120/180  #Theoretical basket capacity 40/30/20  1.0 Machine Pump out drain connection Pump out drain                                                                                                                                                                                                                                                            |
| #Programme cycle in seconds 90/120/180  #Theoretical basket capacity 40/30/20  1.0 Machine Pump out drain Hose ¾ " connection                                                                                                                                                                                                                                                                                                     |
| #Theoretical basket capacity 40/30/20 1.0 Machine Pump out drain Hose ¾ " connection                                                                                                                                                                                                                                                                                                                                              |
| 1.0 Machine Pump out drain Hose ¾ " connection                                                                                                                                                                                                                                                                                                                                                                                    |
| connection                                                                                                                                                                                                                                                                                                                                                                                                                        |
|                                                                                                                                                                                                                                                                                                                                                                                                                                   |
| drain                                                                                                                                                                                                                                                                                                                                                                                                                             |
|                                                                                                                                                                                                                                                                                                                                                                                                                                   |
| 1.1 Drain point Max. 300mm 50mm                                                                                                                                                                                                                                                                                                                                                                                                   |
| from floor                                                                                                                                                                                                                                                                                                                                                                                                                        |
| 2.0 Machine Nominal value Thread ¾ "                                                                                                                                                                                                                                                                                                                                                                                              |
| connection                                                                                                                                                                                                                                                                                                                                                                                                                        |
| point                                                                                                                                                                                                                                                                                                                                                                                                                             |
| 2.2 Water supply Flow pressure 1 bar -5 bar                                                                                                                                                                                                                                                                                                                                                                                       |
| point Temperature Hot water                                                                                                                                                                                                                                                                                                                                                                                                       |
| Water hardness Max 53.4ppm                                                                                                                                                                                                                                                                                                                                                                                                        |
| 3.0 Machine Total rating 15A Plug top supplied                                                                                                                                                                                                                                                                                                                                                                                    |
| connection for single phase                                                                                                                                                                                                                                                                                                                                                                                                       |
| electrical connection                                                                                                                                                                                                                                                                                                                                                                                                             |
| #3.1 Electrical Single phase 1NPE 230V 50Hz,                                                                                                                                                                                                                                                                                                                                                                                      |
| point option 2.9Kw                                                                                                                                                                                                                                                                                                                                                                                                                |